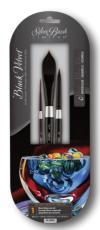

## Black Velvet AND BLACK VELVET VOYAGE®

## THE THRILL OF PAINTING WITH PERFECTION...

A unique blend of natural and synthetic filaments.

...a watercolorist's dream come true.

THREE NEW SIZES

• Round: Size 0

· Oval Wash:

Sizes 1/2", 3/8"

Black Velvet® the only brush with enormous capacity to hold fluid yet snaps back to its original shape.