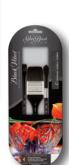

The Brush **That Closes** For Travel!

ASSEMBLED FOR PAINTING

watercolor artists, comes in four round sizes; 2, 4, 6 and 8.

INSERT NTO HANDLE FOR SECURE STORAGE

WC-3204S 3-Pc Set

WC-3201S 3-Pc Set

WC-3124ST

**VOYAGE®** 

PO Box 414 • Windsor, NJ 0856 customerservice@silverbrush.com

REMOVE **BRUSH AND** FFRRUI F For plein air and

> Visit our site for information about our new sets www.silverbrush.com