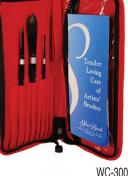

- Round
- Script Liner
- Square Wash
- Oval Wash
- Cats Tongue
- Dagger Striper
- Wash
- Jumbo Round

3-Pc Set

SLM-3099S 3-Pc Set

WC-3004X 4-Pc Set

WC-3202S

WC-3000S 3-Pc Set Enlarged View

VOYAGE<sup>®</sup>