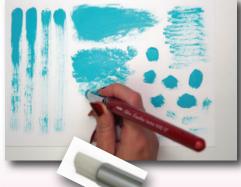

## Silver Scrubber™

The right brush for all types of projects in an artist's studio. Stiff white nylon brush heads that will lift color easily.

## **5 Shapes In 3 Different Sizes** STENCIL 1621S Very stiff bristles for every type of texture painting, actual, simulated, abstract, and invented texture Painting clouds, landscapes Buttons and bows Ribbons and ties Blending pastels Watercolor lift-off **ANGLE 1606S** • Scrubbing, blot and rework artwork TRATE! Workshops, classrooms and instructors • Graphite, charcoal, and art sticks in all media • Fixing mistakes in watercolor or watercolor gouache Salvaging paintings on expensive cotton papers and all CLOUD/SMUDGE 1629S surfaces and substrates Many craft projects Stenciling, texturing, stippling, 23.1 smudging, detailing, furniture, hobby and crafts ilver Rush 60000